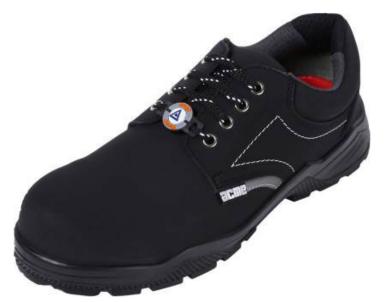

## ACME ETHER SAFETY SHOES

Model: ETHER

## Feature:

- CE and ISI certified, EN ISO 20345:2011 S2 SRC
- Direct Injection Single Density PU Sole for enhanced safety, comfort and durability
- Upper in finest quality Black Microfiber in Nubuck Finish with Water Repellent Properties (Waterresistant for up to 60 minutes)
- Nickel-plated Eyelets EN certified, Composite Toe cap with 200 Joules impact resistance
- Anatomically shaped lasts with curved heel and rounded edges for greater comfort after long periods of wear
- Special anti-torsion system for greater stability and protection from ankle twisting
- Imported, soft, breathable and absorbent PERMASPUN lining with anti-bacterial treatment for odour control
- Duracomfort Insocks with Anti-Bacterial properties
- Completely free of Azo dyes as it uses water based adhesives, as per European norms.
- Sole Property: Antistatic (Resistance up to 11 KV)
- Sole electrical resistance 100Kohm-1000Mohm
- Sole temperature resistance Max 120° C for 1 minute exposure
- Anti skid, oil, chemical and fuel resistant sole
- Heel Height: 37mm; Toe Height: 24 mm
- Fitting: EE; Last: 552; Size : 39 46